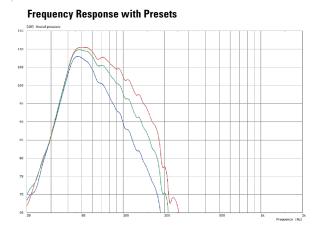

# Galeo XT Sub

Sub-bass extension for the GALEO XT system. A pair of newly developed 21" woofers with a voice coil diameter of 135 mm and 70 mm maximum excursion (peak to peak) combine with the hybrid horn construction to ensure undistorted, very high level bass within the usable range from 33 to 150 Hz.

#### **MEASUREMENTS**