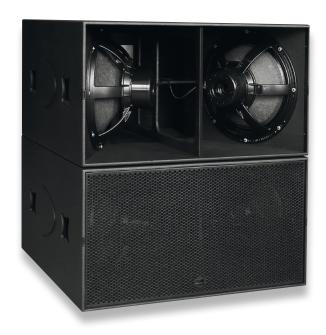

# Galeo XT Sub

Sub-bass extension for the GALEO XT system. A pair of newly developed 21" woofers with a voice coil diameter of 135 mm and 70 mm maximum excursion (peak to peak) combine with the hybrid horn construction to ensure undistorted, very high level bass within the usable range from 33 to 150 Hz.

The special housing design guarantees a long throw and low power compression for high-performance applications.

#### **PRODUCT SPECIFICATIONS**

| Speaker Components                 | 2 x 21" Nd                                                         |
|------------------------------------|--------------------------------------------------------------------|
| Description                        | Passive Bass Extension                                             |
| Power AES / Peak                   | 3600 W / 10,8 kW                                                   |
| Impedance nominal                  | 2 Ω                                                                |
| SPL 1 W / Peak @ 1 m               | 107 dB / 146 dB                                                    |
| Usable Range                       | 33 Hz - 150 Hz                                                     |
| Tuning Frequency excursion minimum | 39 Hz                                                              |
| Connectors                         | 2 x Neutrik Speakon NL4MP in/out<br>Coding: 1 +/- HiMid, 2 +/- Sub |
| Handles                            | 4 x                                                                |
| Rigging / Fittings                 | Wheel board fittings                                               |
| Weight                             | 89 kg<br>(+ 11,0 kg wheel board)                                   |
| Size height x width - depth        | 60,0 x 110,0 x 107,0 cm                                            |
| Order No.                          | 00390                                                              |
|                                    |                                                                    |