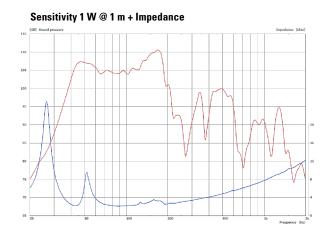

#### **PRODUCT SPECIFICATIONS**

| Speaker Components                 | 2 x 21" Nd                                                         |
|------------------------------------|--------------------------------------------------------------------|
| Description                        | Passive Bass Extension                                             |
| Power AES / Peak                   | 3600 W / 10,8 kW                                                   |
| Impedance nominal                  | 2 Ω                                                                |
| SPL 1 W / Peak @ 1 m               | 107 dB / 146 dB                                                    |
| Usable Range                       | 33 Hz - 150 Hz                                                     |
| Tuning Frequency excursion minimum | 39 Hz                                                              |
| Connectors                         | 2 x Neutrik Speakon NL4MP in/out<br>Coding: 1 +/- HiMid, 2 +/- Sub |
| Handles                            | 4 x                                                                |
| Rigging / Fittings                 | Wheel board fittings                                               |
| Weight                             | 89 kg<br>(+ 11,0 kg wheel board)                                   |
| Size height x width - depth        | 60,0 x 110,0 x 107,0 cm                                            |
| Order No.                          | 00390                                                              |
|                                    |                                                                    |

#### **MEASUREMENTS**