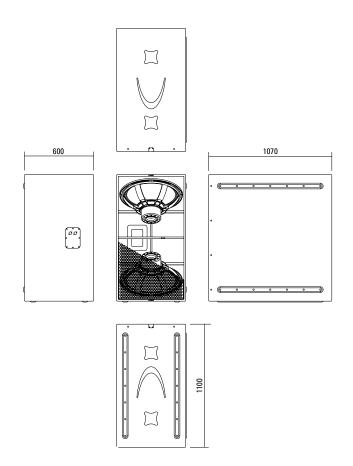

#### **PRODUCT SPECIFICATIONS**

| Speaker Components                 | 2 x 21" Nd                                                         |
|------------------------------------|--------------------------------------------------------------------|
| Description                        | Passive Bass Extension                                             |
| Power AES / Peak                   | 3600 W / 10,8 kW                                                   |
| Impedance nominal                  | 2 Ω                                                                |
| SPL 1 W / Peak @ 1 m               | 107 dB / 146 dB                                                    |
| Usable Range                       | 33 Hz - 150 Hz                                                     |
| Tuning Frequency excursion minimum | 39 Hz                                                              |
| Connectors                         | 2 x Neutrik Speakon NL4MP in/out<br>Coding: 1 +/- HiMid, 2 +/- Sub |
| Handles                            | 4 x                                                                |
| Rigging / Fittings                 | Wheel board fittings                                               |
| Weight                             | 89 kg<br>(+ 11,0 kg wheel board)                                   |
| Size height x width - depth        | 60,0 x 110,0 x 107,0 cm                                            |
| Order No.                          | 00390                                                              |
|                                    |                                                                    |

#### **MEASUREMENTS**